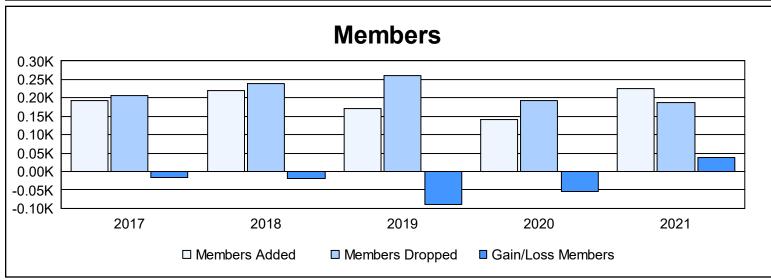

District 27 D1 As of June 2021 Cumulative

| Year      | New<br>Clubs | Dropped<br>Clubs | Gain/<br>Loss<br>Clubs | New<br>Members | Charter<br>Members | Reinstate<br>Members | Transfer<br>Members | Total<br>Member<br>Added | Total<br>Members<br>Dropped | Gain/<br>Loss<br>Members |
|-----------|--------------|------------------|------------------------|----------------|--------------------|----------------------|---------------------|--------------------------|-----------------------------|--------------------------|
| 2016-2017 | 0            | 0                | 0                      | 180            | 0                  | 7                    | 5                   | 192                      | 207                         | -15                      |
| 2017-2018 | 0            | 0                | 0                      | 209            | 0                  | 5                    | 6                   | 220                      | 240                         | -20                      |
| 2018-2019 | 0            | 0                | 0                      | 155            | 1                  | 10                   | 6                   | 172                      | 261                         | -89                      |
| 2019-2020 | 0            | 0                | 0                      | 133            | 1                  | 5                    | 1                   | 140                      | 194                         | -54                      |
| 2020-2021 | 3            | 0                | 3                      | 129            | 87                 | 5                    | 3                   | 224                      | 186                         | 38                       |
| Average   | 1            | 0                | 1                      | 161            | 18                 | 6                    | 4                   | 190                      | 218                         | -28                      |